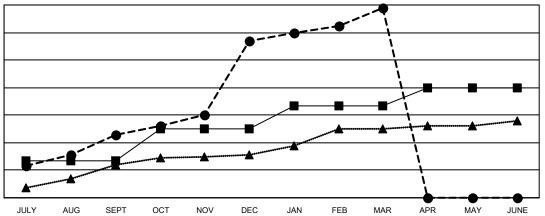

## GOALS AND ACTUAL NEW CLUBS CUMULATIVE

- CURRENT YEAR GOALS FOR NEW CLUBS

CURRENT YEAR ACTUAL NEW CLUBS

- LAST YEAR ACTUAL NEW CLUBS