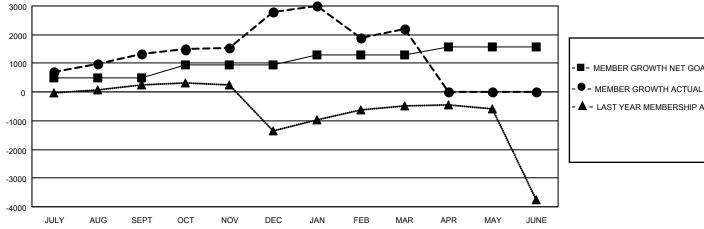

## Multiple District 321

Results as of: 3/31/2021

**LOCATION: INDIA** 

| Clubs                 |               |           |               | Members               |                           |                         |                                                    |  |
|-----------------------|---------------|-----------|---------------|-----------------------|---------------------------|-------------------------|----------------------------------------------------|--|
| RESULTS FOR 2020-2021 |               |           |               | RESULTS FOR 2020-2021 |                           |                         |                                                    |  |
| QUARTER               | NEW CLUB GOAL | NEW CLUBS | DROPPED CLUBS | QUARTER               | MEMBER GROWTH NET<br>GOAL | MEMBER GROWTH<br>ACTUAL | DROPPED<br>MEMBERS ACTUAL<br>(including transfers) |  |
| JULY/AUG/SEPT         | 27            | 46        | 2             | JULY/AUG/SEI          | PT 499                    | 2,251                   | 598                                                |  |
| OCT/NOV/DEC           | 23            | 68        | 1             | OCT/NOV/DEC           | 454                       | 3,028                   | 1,466                                              |  |
| JAN/FEB/MAR           | 17            | 24        | 83            | JAN/FEB/MAR           | 333                       | 1,274                   | 1,733                                              |  |
| APR/MAY/JUNE          | 13            | 0         | 0             | APR/MAY/JUN           | E 272                     | 0                       | 0                                                  |  |

## GOALS AND ACTUAL MEMBERS CUMULATIVE

| <b>-</b> | MEMBER GROWTH NET GOAL |  |
|----------|------------------------|--|
|          |                        |  |

- LAST YEAR MEMBERSHIP ACTUAL

| DROPPED CLUBS: 86                |       | 565 CLUBS OF 1168 ADDED 1 OR MORE | GENDER DISTRIBUTION             |                 |        |
|----------------------------------|-------|-----------------------------------|---------------------------------|-----------------|--------|
|                                  |       | NEW MEMBERS                       | MALE                            | 22,040 (69.80%) |        |
|                                  |       |                                   | FEMALE                          | 9,537 (30.20%)  |        |
| DROPPED MEMBERS                  |       |                                   |                                 |                 |        |
| DECEASED                         | 133   | CLICK HERE FOR CUMULATIVE         | TOTAL FAMILY UNIT MEMBERS       |                 | 17,512 |
| CLUB CANCELLED 1,394 OTHER 2,269 |       | MEMBERSHIP DATA                   | FAMILY MEMBERS PAYING HALF DUES |                 | 10,344 |
|                                  |       |                                   |                                 |                 |        |
| TOTAL                            | 3,796 |                                   |                                 |                 |        |